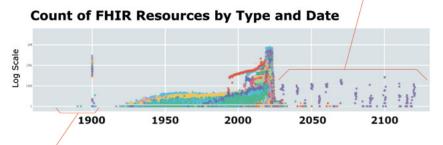

Boost Population Health Surveillance NXT Insight gives you real-time access to the clean, normalized, enriched data in your repository, thus enabling you to identify trends in your clinical data such as those associated with positive COVID tests and hospital admissions resulting from ED visits.

(See reverse for chart examples)