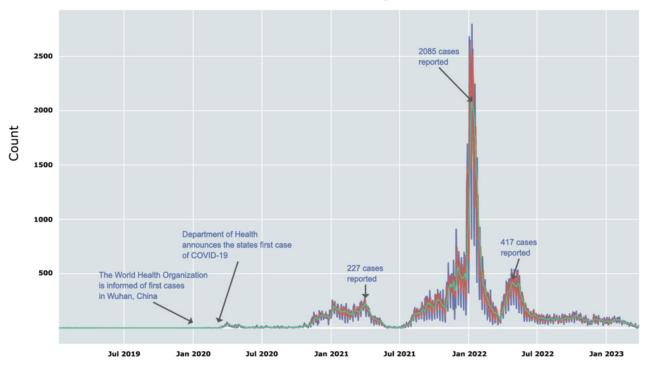

Boost Population Health Surveillance NXT Insight gives you real-time access to the clean, normalized, enriched data in your repository, thus enabling you to identify trends in your clinical data such as those associated with positive COVID tests and hospital admissions resulting from ED visits.

(See reverse for chart examples)

### **COVID Positive Test Results by Date**