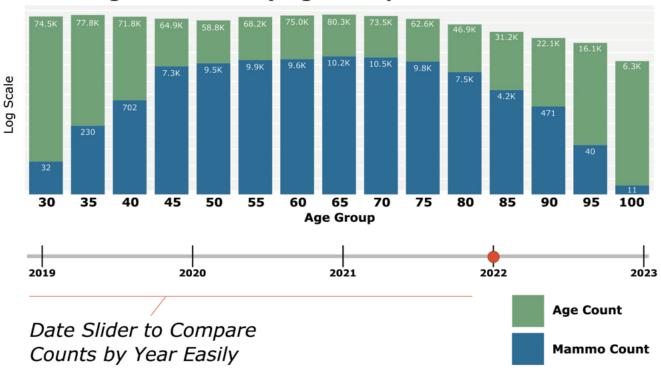

Boost Population Health Surveillance NXT Insight gives you real-time access to the clean, normalized, enriched data in your repository, thus enabling you to identify trends in your clinical data such as those associated with positive COVID tests and hospital admissions resulting from ED visits.

(See reverse for chart examples)